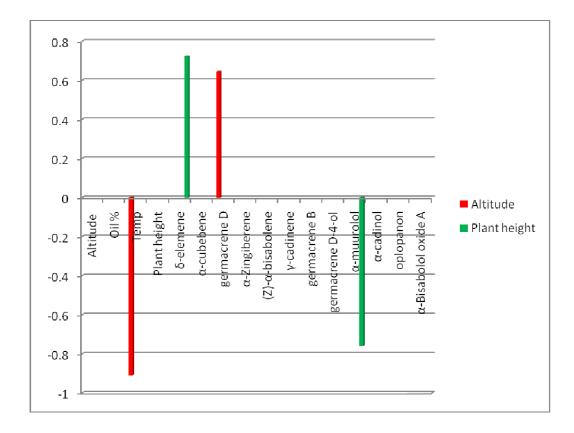

S3: Correlation among microclimatic conditions and major constituents of essential oil