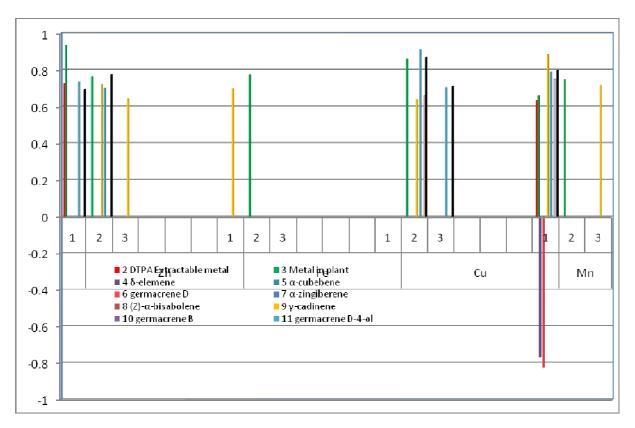

S1: Comparative chart of major constituents in C. furcata collected from different sites

**S2:** Correlation among zinc (Zn), iron (Fe), copper (Cu) and manganese (Mn) in soil and plant with major constituents