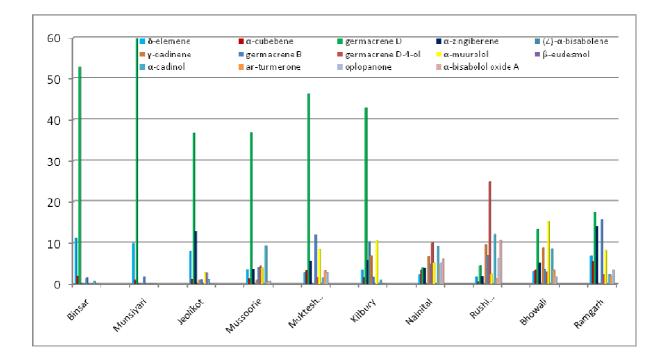

S1: Comparative chart of major constituents in C. furcata collected from different sites

**S2:** Correlation among zinc (Zn), iron (Fe), copper (Cu) and manganese (Mn) in soil and plant with major constituents